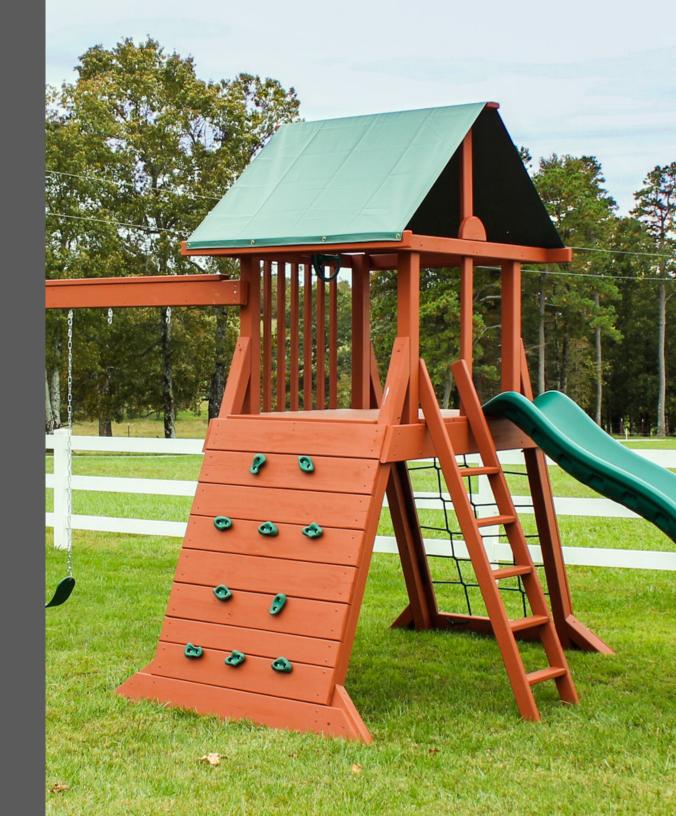

# Climbing Tower

Starting Price: \$1,995.00

Allow your kids to live a healthy style and keep them active with the Climbing Tower. No park, no problem. With custom playset features, you can make this outdoor playset the right fit for your home.

- 4' x 6' platform (5" high)
- Rope climbing net
- Rock climbing wall
- ▶ 10′ wave slide
- ▶ Tire swing
- Ladder
- Telescope
- Steering wheel