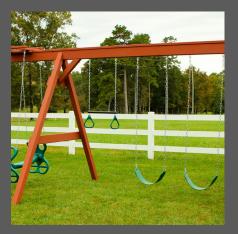

# Custom Options

**3-position swing beam** \$210.00

**4-position swing beam** \$240.00

Rock climbing wall \$160.00

Rope climbing net \$160.00

**Patio** \$1705.00

Picnic Table \$190.00

**Cedar Roof**Tower 1: \$330.00 Tower 2: \$380.00

**10' monkey bars** \$420.00

Anchors \$39.00

**Swing Seats** \$60.00

Trapeze bar \$60.00

Baby swing \$60.00

Tire Swing \$60.00

**Glider** \$125.00

Tire swivel underneath \$60.00