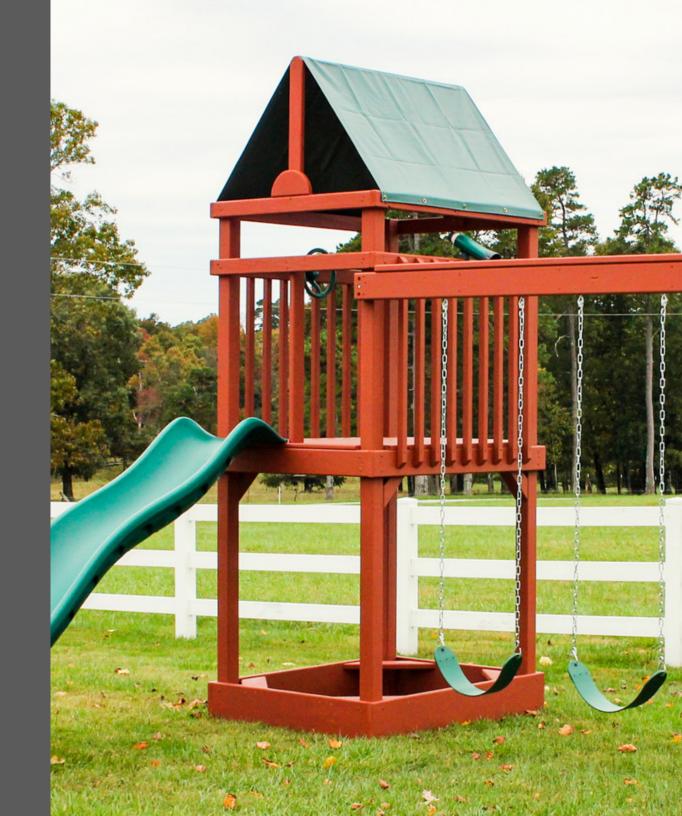

### Tower 2

Starting Price: \$1,790.00

Do you want your children to play in a safe area? What's safer than Tower 2 in your backyard? Let us deliver and set up this perfect outdoor playset for your family, hassle-free. Keep your children in eyesight right from the comfort of your home while they play in this swing set.

- 6' x 6' platform (5" high)
- ▶ 10′ wave slide
- Ladder
- Sandbox with a 2' x 6' seat in each corner
- Vinyl roof
- Telescope
- Steering Wheel