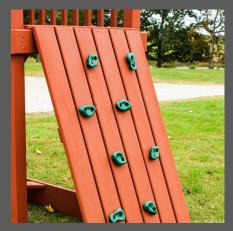

- 4' x 6' platform (5" high)
- Rope climbing net
- Rock climbing wall
- ▶ 10′ wave slide
- ▶ Tire swing
- Ladder
- Telescope
- Steering wheel

# Custom Options

**3-position swing beam** \$210.00

**4-position swing beam** \$240.00

Rock climbing wall \$160.00

Rope climbing net \$160.00

**Patio** \$1705.00

Picnic Table \$190.00

**Cedar Roof**Tower 1: \$330.00 Tower 2: \$380.00