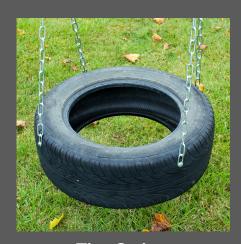

**10' monkey bars** \$420.00

Anchors \$39.00

**Swing Seats** \$60.00

Trapeze bar \$60.00

Baby swing \$60.00

Tire Swing \$60.00

**Glider** \$125.00

Tire swivel underneath \$60.00