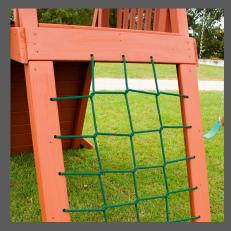

# Custom Options

**3-position swing beam** \$210.00

**4-position swing beam** \$240.00

Rock climbing wall \$160.00

Rope climbing net \$160.00

**Patio** \$1705.00

Picnic Table \$190.00

**Cedar Roof**Tower 1: \$330.00 Tower 2: \$380.00