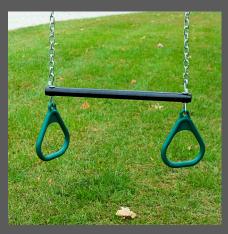

**10' monkey bars** \$420.00

Anchors \$39.00

**Swing Seats** \$60.00

Trapeze bar \$60.00

Baby swing \$60.00

Tire Swing \$60.00

**Glider** \$125.00

Tire swivel underneath \$60.00