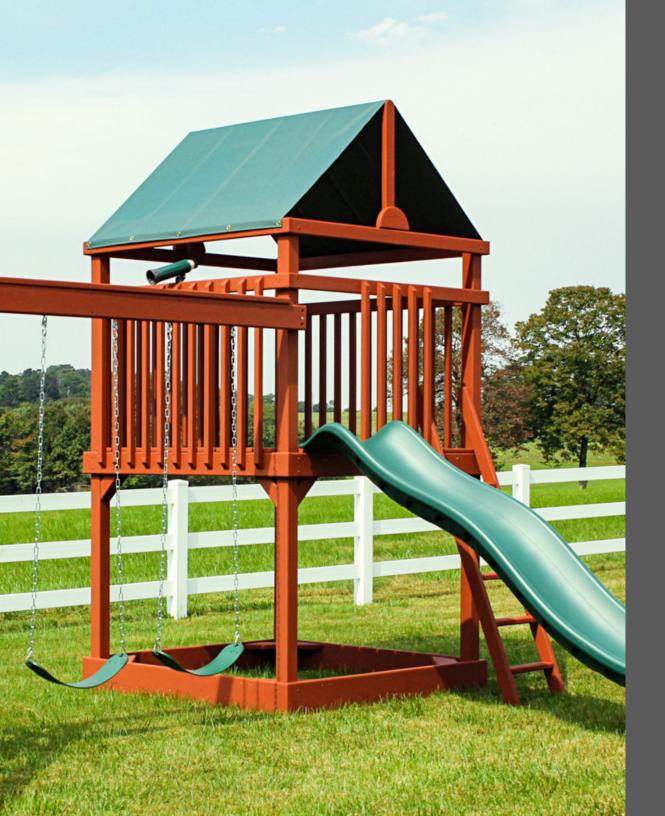

### Tower 2

Starting Price: \$1,790.00

Do you want your children to play in a safe area? What's safer than Tower 2 in your backyard? Let us deliver and set up this perfect outdoor playset for your family, hassle-free. Keep your children in eyesight right from the comfort of your home while they play in this swing set.

- 6' x 6' platform (5" high)
- ▶ 10′ wave slide
- Ladder
- Sandbox with a 2' x 6' seat in each corner
- Vinyl roof
- Telescope
- Steering Wheel