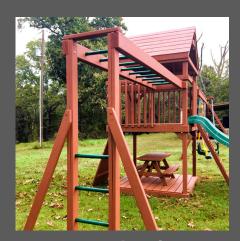

## Playhouse

Starting Price: \$3,260.00

Children enjoy creating a mess, so let us help you keep it out of the house. Check out our spacious children's playhouse and swing set as a solution. Protect your furniture, but also let your children discover their independence and self-esteem with this outdoor playset.

- ► 5' x 6' house with a 3' x 6' porch (5" high)
- Door
- 4 windows
- 10' wave slide
- Ladder
- Sandbox with a 2' x 6' seat in each corner
- Telescope
- Steering Wheel