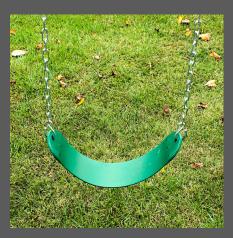

**10' monkey bars** \$420.00

Anchors \$39.00

**Swing Seats** \$60.00

Trapeze bar \$60.00

Baby swing \$60.00

Tire Swing \$60.00

**Glider** \$125.00

Tire swivel underneath \$60.00