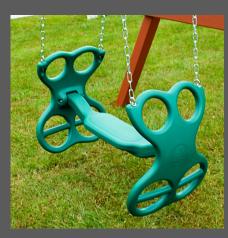

**10' monkey bars** \$420.00

Anchors \$39.00

**Swing Seats** \$60.00

Trapeze bar \$60.00

Baby swing \$60.00

Tire Swing \$60.00

**Glider** \$125.00

Tire swivel underneath \$60.00