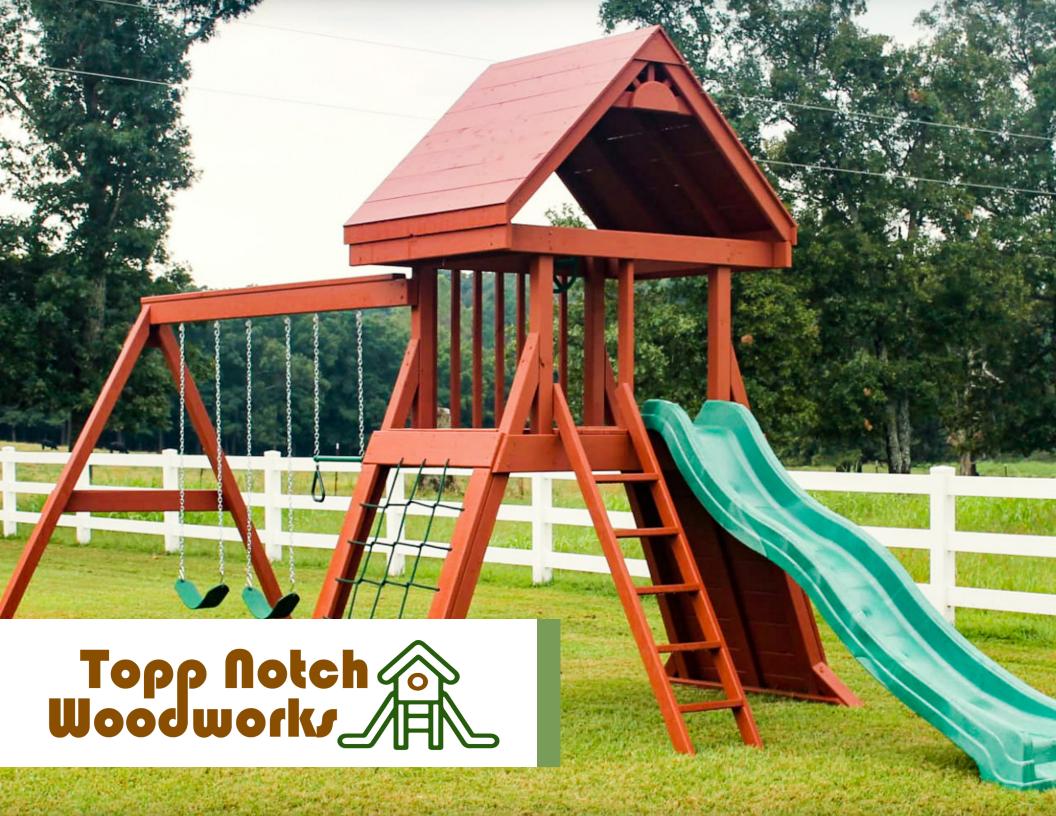

### Tower 2

Starting Price: \$1,790.00

Do you want your children to play in a safe area? What's safer than Tower 2 in your backyard? Let us deliver and set up this perfect outdoor playset for your family, hassle-free. Keep your children in eyesight right from the comfort of your home while they play in this swing set.

- 6' x 6' platform (5" high)
- ▶ 10′ wave slide
- Ladder
- Sandbox with a 2' x 6' seat in each corner
- Vinyl roof
- Telescope
- Steering Wheel