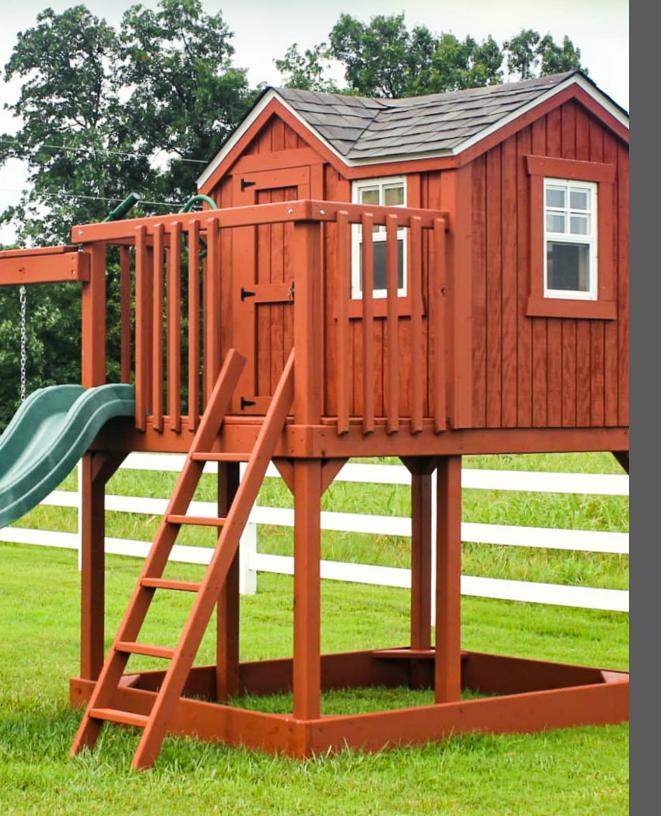

## Playhouse

Starting Price: \$3,260.00

Children enjoy creating a mess, so let us help you keep it out of the house. Check out our spacious children's playhouse and swing set as a solution. Protect your furniture, but also let your children discover their independence and self-esteem with this outdoor playset.

- ► 5' x 6' house with a 3' x 6' porch (5" high)
- Door
- 4 windows
- 10' wave slide
- Ladder
- Sandbox with a 2' x 6' seat in each corner
- Telescope
- Steering Wheel