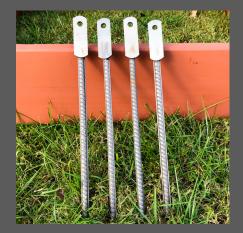

**10' monkey bars** \$420.00

Anchors \$39.00

**Swing Seats** \$60.00

Trapeze bar \$60.00

Baby swing \$60.00

Tire Swing \$60.00

**Glider** \$125.00

Tire swivel underneath \$60.00