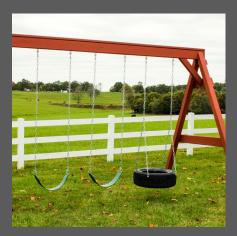

**10' monkey bars** \$420.00

Anchors \$39.00

**Swing Seats** \$60.00

Trapeze bar \$60.00

Baby swing \$60.00

Tire Swing \$60.00

**Glider** \$125.00

Tire swivel underneath \$60.00