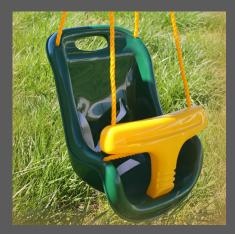

**10' monkey bars** \$420.00

Anchors \$39.00

**Swing Seats** \$60.00

Trapeze bar \$60.00

Baby swing \$60.00

Tire Swing \$60.00

**Glider** \$125.00

Tire swivel underneath \$60.00