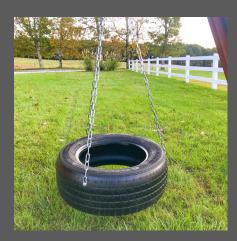

**10' monkey bars** \$420.00

Anchors \$39.00

**Swing Seats** \$60.00

Trapeze bar \$60.00

Baby swing \$60.00

Tire Swing \$60.00

**Glider** \$125.00

Tire swivel underneath \$60.00